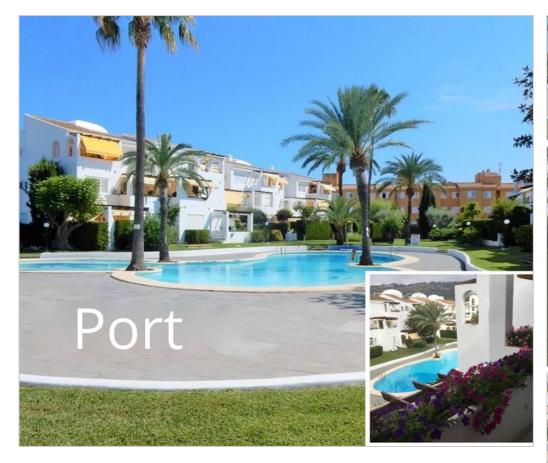

## Javea Apartment

Ref 8712244 €1,600

Plot m2

Apartment available for monthly rentals in Javea Port. Top floor apartment for winter rental in Javea Port. 2nd floor with no lift, there are 3 bedrooms (master with dressing a...

## Description

Apartment available for monthly rentals in Javea Port. Top floor apartment for winter rental in Javea Port. 2nd floor with no lift, there are 3 bedrooms (master with dressing area and en-suite), 2 bathrooms, fully equipped kitchen, large lounge with internal patio and access to the terrace which overlooks the pretty gardens and swimming pool, air conditioning hot and cold, situated within walking distance to Javea Port, private parking, beach and all amenities. Security Deposit and Agency Fee apply. Sorry, pets are not allowed.