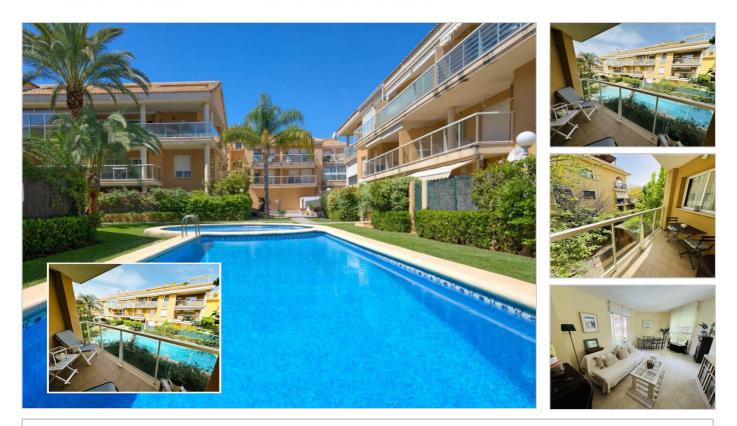

## Rentals Javea

0034 966 463 108 info@rentalsjavea.com www.rentalsjavea.com

Long Term Rentals | Winter Rentals | Property Management

Javea Apartment

Ref 68986333 €1,200

Available for winter rental for 3 monthly periods. Apartment to rent for winter close to Javea Port. Located in a small complex with communal swimming pool and pretty gardens, ...

## Description

Available for winter rental for 3 monthly periods. Apartment to rent for winter close to Javea Port. Located in a small complex with communal swimming pool and pretty gardens, within walking distance to Javea port and all amenities.

1st floor with lift, on one level and private parking space. 2 double bedrooms with built in wardrobes, 2 bathrooms, lounge and dining room with 2 terraces, fully equipped kitchen, hot and cold air conditioning. Also available for 3 month rentals. Please ask for further information.