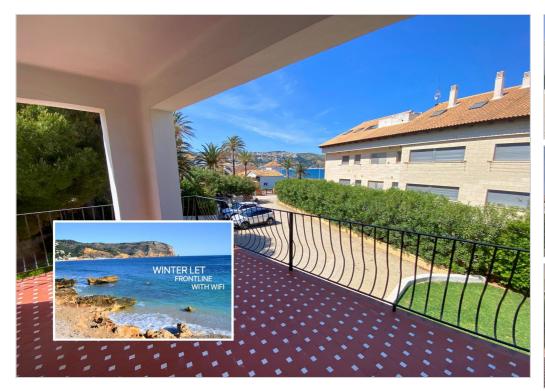

## Description

Available for winter rental for 3 monthly periods. Winter let 1st floor, there are 2 apartments in the block, 3 double bedrooms and 1 shower-room, immaculate and modern throughout, lounge and dining room with access to a terrace from where you can admire the sea views, hot and cold air con throughout, fully equipped kitchen, private outside bathroom, private parking, wifi, situated between the Port and The Arenal, the properties are accessed from the seafront with a private entrance. Wifi included in the price. Sorry pets are not allowed.

AVAILABLE FOR 3 MONTH PERIODS:â€"
SEPTEMBER/OCTOBER/NOVEMBERÂ 900Â EUROSÂ PERÂ MONTH
DECEMBER/JANUARY/FEBRUARYÂ 900Â EUROSÂ PERÂ MONTH
MARCH/APRIL/MAYÂ 900Â EUROSÂ PERÂ MONTH