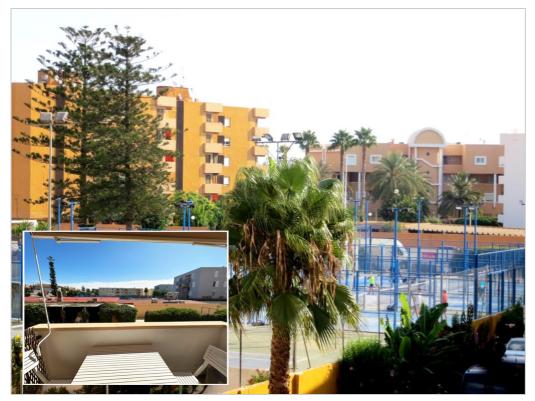

## Javea Apartment

Ref 672416 €850

Available from the 1st of October to the 31st of May. Modern south facing apartment, on one level, consisting of entrance hallway, 2 bedrooms and 1 large shower room, lounge and...

## Description

Available from the 1st of October to the 31st of May. Modern south facing apartment, on one level, consisting of entrance hallway, 2 bedrooms and 1 large shower room, lounge and dining room leads to an open terrace, fully equipped kitchen, hot and cold air conditioning, electric radiators. Wifi, private parking and storage room. Ideally located and walking distance to all amenities including, shops, supermarkets, restaurants, tenis and padel club and the main beach area of Javea.