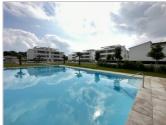

**Beds** 3 **Size** 126m2 **Plot** 40m2

Pool Yes

## Description

Available from the 1st of September until the 20th of June 2026. (6 MONTHS MINIMUM) Brand new Penthouse apartment with 2 large outside terraces, located between the Port and the Arenal, close to supermarkets, pharmacy and the beach area, the main level has entrance hallway, 3 bedrooms, 2 bathrooms, lounge/dining room leading to a large covered outside terrace, super modern kitchen with separate utility area, upper level has a large open terrace with spectacular views. The apartment has the very latest eco air hot and cold air conditioning and hot water system. Large communal pool and gardens Private parking included. Not pets allowed sorry.