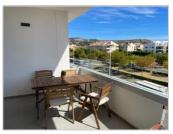

## Description

Available from the 1st of September until the 20th of June 2026. (6 MONTHS MINIMUM) Brand new Penthouse apartment with 2 large outside terraces, located between the Port and the Arenal, close to supermarkets, pharmacy and the beach area, the main level has entrance hallway, 3 bedrooms, 2 bathrooms, lounge/dining room leading to a large covered outside terrace, super modern kitchen with separate utility area, upper level has a large open terrace with spectacular views. The apartment has the very latest eco air hot and cold air conditioning and hot water system. Large communal pool and gardens Private parking included. Not pets allowed sorry.