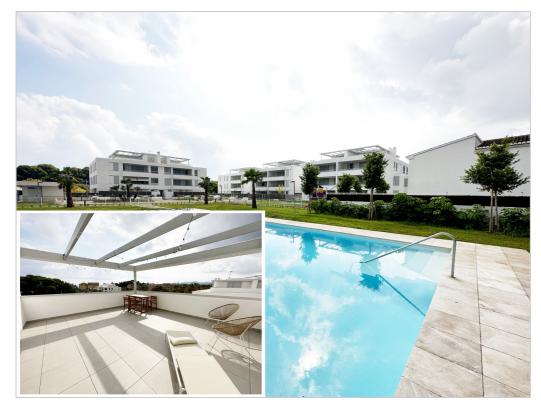

## Javea Apartment

Ref 671990 €1,600

Available from the 1st of September until the 20th of June 2026. (6 MONTHS MINIMUM) Brand new Penthouse apartment with 2 large outside terraces, located between the Port and the...

## Description

Available from the 1st of September until the 20th of June 2026. (6 MONTHS MINIMUM) Brand new Penthouse apartment with 2 large outside terraces, located between the Port and the Arenal, close to supermarkets, pharmacy and the beach area, the main level has entrance hallway, 3 bedrooms, 2 bathrooms, lounge/dining room leading to a large covered outside terrace, super modern kitchen with separate utility area, upper level has a large open terrace with spectacular views. The apartment has the very latest eco air hot and cold air conditioning and hot water system. Large communal pool and gardens Private parking included. Not pets allowed sorry.