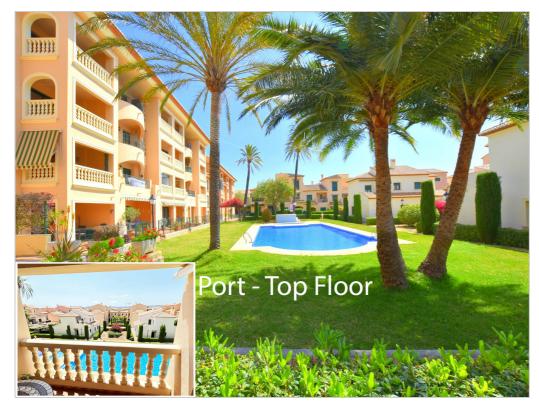

## Description

Available from October until the end of May 2026. Top floor penthouse apartment located in Javea port with lift, south facing terrace with lovely mountain and views over the communal swimming pool and garden area, 1 double bedroom with bathroom ensuite and a separate guest toilet, the apartment has underfloor heating and hot and cold air conditioning throughout. Wifi. Within walking distance to Javea Port and all amenities. In a well maintained complex with communal indoor and outdoor swimming pool and pretty gardens. Located in a superb complex with gymnasium, pool and gardens and close to Javea Port and all amenities.