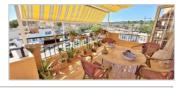

The house consists of a living room with access to a large glazed terrace with open views of the Montg $\tilde{A}^3$ , an equipped kitchen, two double bedrooms with ceiling fans (one of them with access to a terrace) and a bathroom.