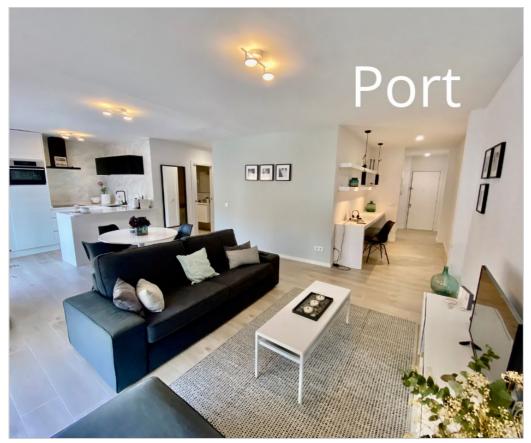

## Javea Apartment

Ref 603649 €1,000

Available from the 16th of September until the 9th of June 2025 for a winter let. Javea Port. This 2 bedroomed apartment is reformed to a high standard. Offering an office space...

## Description

Available from the 16th of September until the 9th of June 2025 for a winter let. Javea Port. This 2 bedroomed apartment is reformed to a high standard. Offering an office space and lounge and dining room with an American kitchen and one bathroom. There is a lovely terrace off the lounge with mountain views with a table and chairs. It has Wifi and hot and cold air conditioning. Set in the heart of the port it is minutes away to the sea and all amenities, shops, restaurants and supermarket. This apartment has no lift and is on the 3rd floor. Pets are not permitted. Security Deposit and Agency Fee apply. 1000 euros per month ALL INCLUSIVE or 900euros per month + expenses