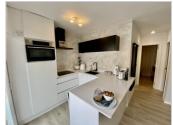

## Description

Available from the 16th of September until the 9th of June 2025 for a winter let. Javea Port. This 2 bedroomed apartment is reformed to a high standard. Offering an office space and lounge and dining room with an American kitchen and one bathroom. There is a lovely terrace off the lounge with mountain views with a table and chairs. It has Wifi and hot and cold air conditioning. Set in the heart of the port it is minutes away to the sea and all amenities, shops, restaurants and supermarket. This apartment has no lift and is on the 3rd floor. Pets are not permitted. Security Deposit and Agency Fee apply. 1000 euros per month ALL INCLUSIVE or 900euros per month + expenses