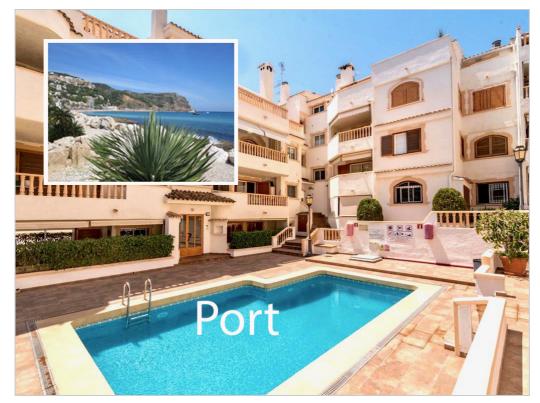

## Rentals Javea

0034 966 463 108 info@rentalsjavea.com www.rentalsjavea.com

Long Term Rentals | Winter Rentals | Property Management

Javea Apartment

Ref 435870 €1,100

Available from September 2026 to June 2027. Apartment to let in Javea Port...

## Description

Available from September 2026 to June 2027. Apartment to let in Javea Port. The property is located on the first floor with lift and has 2 bedrooms, 2 bathrooms, lounge and dining room with fireplace and access to the terrace, fully equipped kitchen, south facing, private parking space, communal swimming pool.