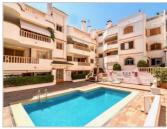

## Description

Available from September 2026 to June 2027. Apartment to let in Javea Port. The property is located on the first floor with lift and has 2 bedrooms, 2 bathrooms, lounge and dining room with fireplace and access to the terrace, fully equipped kitchen, south facing, private parking space, communal swimming pool.